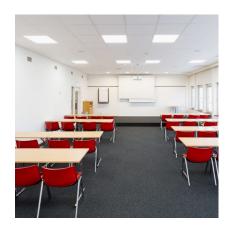

## SKY PANEL LED

OFFICES | RETAIL | SCHOOLS | HEALTH CARE | HOSPITALITY

The Sky Panel is a slim line panel which can provide outstanding energy savings against traditional fluorescent fittings. Using edge lighting LED technology the Sky Panel provides 150° light distribution.