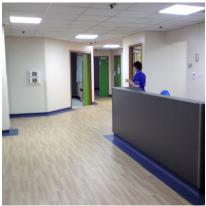

## SKY PANEL LED

OFFICES | RETAIL | SCHOOLS | HEALTH CARE | HOSPITALITY

The Sky Panel is a slim line panel which can provide outstanding energy savings against traditional fluorescent fittings. Using edge lighting LED technology the Sky Panel provides 150° light distribution.