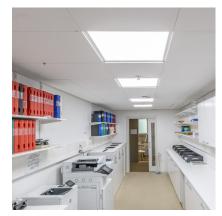

## SKY PANEL LED

OFFICES | RETAIL | SCHOOLS | HEALTH CARE | HOSPITALITY

The Sky Panel is a slim line panel which can provide outstanding energy savings against traditional fluorescent fittings. Using edge lighting LED technology the Sky Panel provides 150° light distribution.